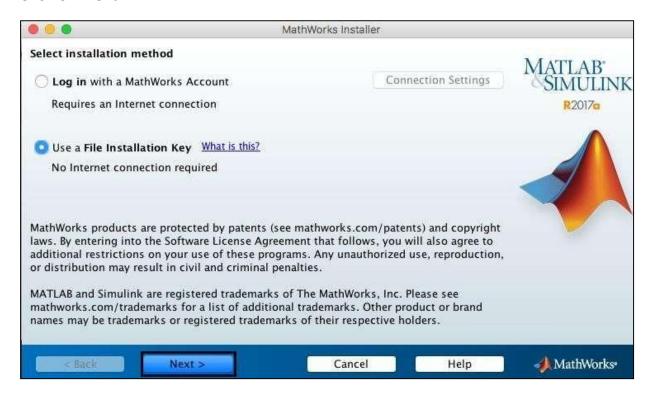

# MATLAB Installation Guide for version R2019b - MAC OS X

Download matlab\_R2017a\_maci64.dmg, License file and License key from ISTF website under Software category.

Add below entry in your host file.

# sudo vi /etc/hosts

## 10.0.137.114 WIN-M5CNITGRVDB save it.

Run the downloaded matlab\_R2019b\_maci64.dmg file and follow the steps as mentioned below.

Double click on the below icon to install the MATLAB R2017a



#### Click on Next.



#### Click on Yes and Next.



## Enter License key (As Below).

14633-55698-04000-58825-48705-37053-34967-18821-22795-47673-21703-08488-38879-22408-18378-62049-59204-41882-23670-01378-47268-40513

#### Click on Next.



## Click on Next.



Select all products except License Manager.



Copy the text of "License File" details from the ISTF website and paste it into notepad. Save that file as network.lic file in your device. Now, browse the network.lic file (which you created). Click on Next.



## Click on Install.



## Installation in Process.



#### Click on Next.



#### Click on Finish.