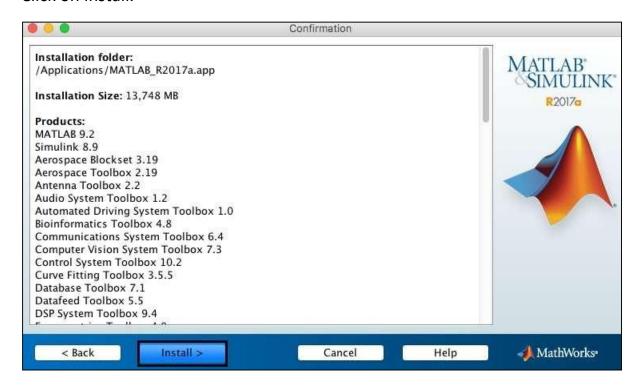

d below entry in your host file.

# sudo vi /etc/hosts

## 10.0.137.114 WIN-M5CNITGRVDB save it.

Run the downloaded matlab\_R2019b\_maci64.dmg file and follow the steps as mentioned below.

Double click on the below icon to install the MATLAB R2017a



#### Click on Next.



#### Click on Yes and Next.



## Enter License key (As Below).

14633-55698-04000-58825-48705-37053-34967-18821-22795-47673-21703-08488-38879-22408-18378-62049-59204-41882-23670-01378-47268-40513

#### Click on Next.



## Click on Next.



Select all products except License Manager.



Copy the text of "License File" details from the ISTF website and paste it into notepad. Save that file as network.lic file in your device. Now, browse the network.lic file (which you created). Click on Next.



## Click on Install.



## Installation in Process.



#### Click on Next.



#### Click on Finish.