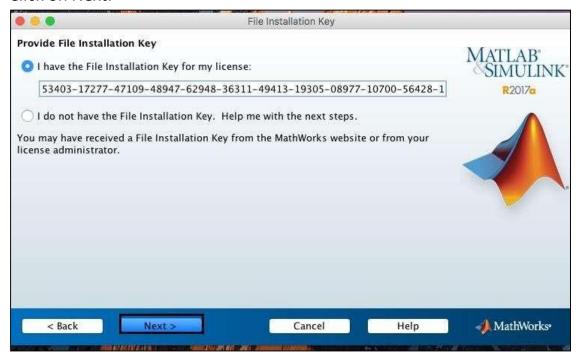

## Enter License key (As Below).

14633-55698-04000-58825-48705-37053-34967-18821-22795-47673-21703-08488-38879-22408-18378-62049-59204-41882-23670-01378-47268-40513