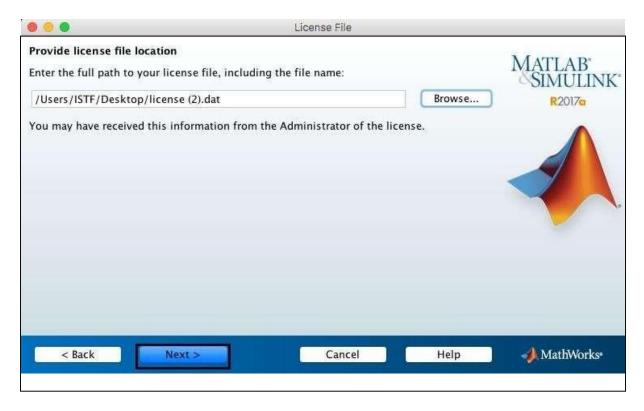

## Click on Next.

Select all products except License Manager.

Copy the text of "License File" details from the ISTF website and paste it into notepad. Save that file as network.lic file in your device. Now, browse the network.lic file (which you created). Click on Next.