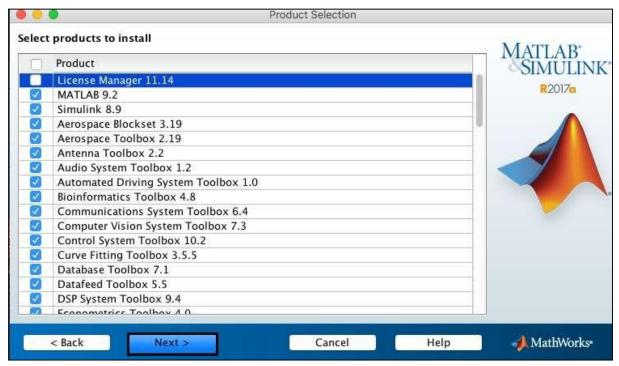

## Click on Next.

Select all products except License Manager.

Copy the text of "License File" details from the ISTF website and paste it into notepad. Save that file as network.lic file in your device. Now, browse the network.lic file (which you created). Click on Next.