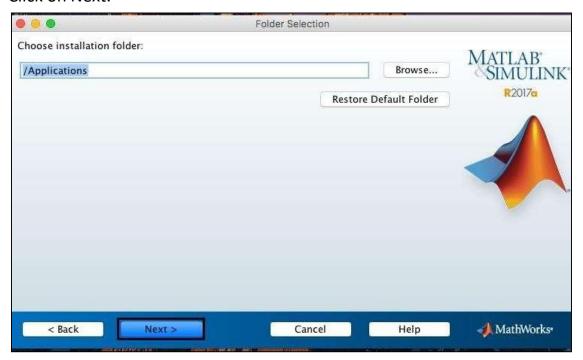

# MATLAB Installation Guide for version R2019b - MAC OS X

Download matlab\_R2017a\_maci64.dmg, License file and License key from ISTF website under Software category.

Add below entry in your host file.

# sudo vi /etc/hosts

## 10.0.137.114 WIN-M5CNITGRVDB save it.

Run the downloaded matlab\_R2019b\_maci64.dmg file and follow the steps as mentioned below.

Double click on the below icon to install the MATLAB R2017a



#### Click on Next.



#### Click on Yes and Next.



## Enter License key (As Below).

14633-55698-04000-58825-48705-37053-34967-18821-22795-47673-21703-08488-38879-22408-18378-62049-59204-41882-23670-01378-47268-40513

#### Click on Next.



## Click on Next.



Select all products except License Manager.



Copy the text of "License File" details from the ISTF website and paste it into notepad. Save that file as network.lic file in your device. Now, browse the network.lic file (which you created). Click on Next.



## Click on Install.



## Installation in Process.



#### Click on Next.



#### Click on Finish.